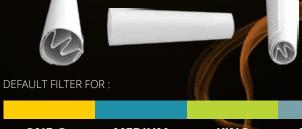

#### Our cones are quality inside and out.

Jware only uses laboratory approved filter papers for its white and brown cones, produced from white wood or natural bamboo pulp.

Customizable with your own logo printed with food grade ink, Jware can help you create a superb design for your pre-rolled cones.

Bamboo Unbleached 135 gsm Food grade Ink

\*Scan the QR code to access the lab result for each kind of paper

© SPIRAL

(available in wood white or bamboo unbleached with blank / printed tip)

DEFAULT FILTER FOR

| PIXIE | SINGLE | BIJOU | C |
|-------|--------|-------|---|
| 30mm  | 21mm   | 30mm  |   |

ZIGZAG (available in wood white or bamboo unbleached with blank / printed tip)

ONE-Q MEDIUM KING 26mm 21mm / 26mm 21mm / 26mm

CBD TUBE REEFER 26mm 30mm / 26mm