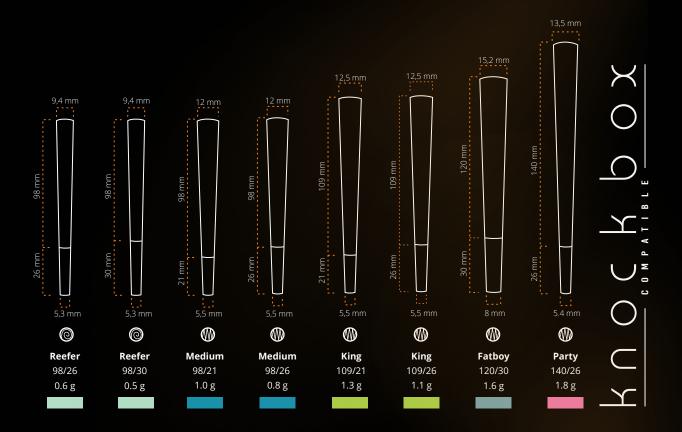

### There are no limits to your flexibility.

Tell us what you want, and Jware will create the ideal cone models for your business. All Jware cones are designed to provide precision fills with the Knockbox 50, 100 or 300.

### Jware offers a complete industry solution.

Pair Jware's perfect cones with a precision filling device to streamline your operations. Embrace real efficiency with the automated Knockbox 50, 100 or 300.