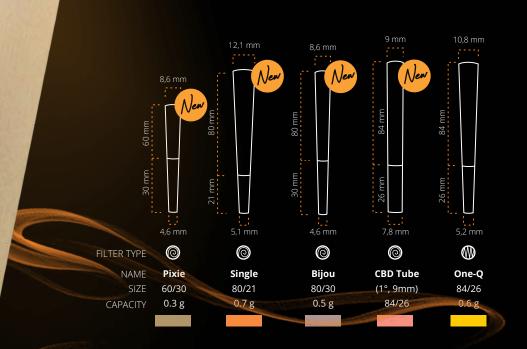

## I'm universal

Times change, and so does Jware. In addition to the reliable assortment of standard sizes, Jware has created new, petite cones in different shapes, with the same flawless design. Check out the new range!

| PIXIE | SINGLE | BIJOU | C |
|-------|--------|-------|---|
| 30mm  | 21mm   | 30mm  |   |

ZIGZAG (available in wood white or bamboo unbleached with blank / printed tip)

ONE-Q MEDIUM KING 26mm 21mm / 26mm 21mm / 26mm

CBD TUBE REEFER 26mm 30mm / 26mm