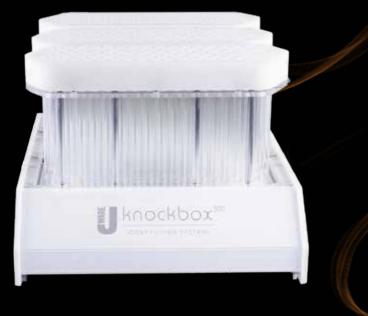

### Jware offers a complete industry solution.

Pair Jware's perfect cones with a precision filling device to streamline your operations. Embrace real efficiency with the automated Knockbox 50, 100 or 300.