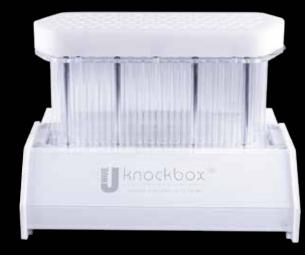

### Jware offers a complete industry solution.

Pair Jware's perfect cones with a precision filling device to streamline your operations. Embrace real efficiency with the automated Knockbox 50, 100 or 300.