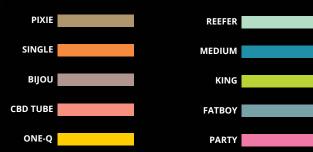

| PIXIE | SINGLE | BIJOU | C |
|-------|--------|-------|---|
| 30mm  | 21mm   | 30mm  |   |

ZIGZAG (available in wood white or bamboo unbleached with blank / printed tip)

ONE-Q MEDIUM KING 26mm 21mm / 26mm 21mm / 26mm

CBD TUBE REEFER 26mm 30mm / 26mm